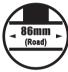

# T4786 Road

# **BOTTOM BRACKET**

#### INSTALLATION

## **T47 Road TO SHIMANO THREADED BB System**

TRIPEAK Product NO. EMA-T478624-SH★BR









#### **Bearing Options**

★ SB (Steel Bearing) / ★ CB (Ceramic Bearing) Bearing Size: 25 X 37 X 7mm (6805-2RS)

Replacement Bearing set TRIPEAK item NO. SB: EMA-HP6805-2RS / CB: EMA-JC6805-2RS



### Step 1

THREADED (TWIST-LOCK)

DRIVE SIDE Cup set lock to 30Nm



# Step 2

THREADED (TWIST-LOCK)

Non-DRIVE SIDE Cup set lock to 30Nm



Tool Required P/N: EMA-TT-B012 / EMA-TT-B012S Tool compatible with torque wrench for installation use.

#### **NOTICE**

- To install TRiPEAK Bottom Bracket, we strongly recommend that you have a trained bicycle mechanic at your local bike shop.
- · Do not alter this product in any way as it can cause unseen damage. Any modifications to this product will void the warranty.
- Make sure with the crankset are firmly attached to the bottom bracket. Improperl