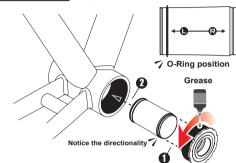

### Step 1

THREADED (TWIST-LOCK)

DRIVE SIDE Cup set lock to 30Nm

# Step 2

THREADED (TWIST-LOCK)

Non-DRIVE SIDE Cup set lock to 30Nm

Tool Required P/N: EMA-TT-B012 / EMA-TT-B012S Tool compatible with torque wrench for installation use.