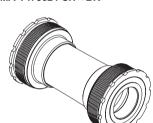

## **T47 Road TO SHIMANO THREADED BB System**

TRIPEAK Product NO. EMA-T478624-SH★BR

### Step 1

THREADED (TWIST-LOCK)

DRIVE SIDE Cup set lock to 30Nm

# Step 2

THREADED (TWIST-LOCK)

Non-DRIVE SIDE Cup set lock to 30Nm

Tool Required P/N: EMA-TT-B012 / EMA-TT-B012S Tool compatible with torque wrench for installation use.