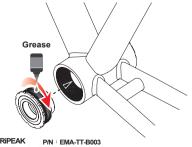

# Step 2

THREADED (TWIST-LOCK)

Non-DRIVE SIDE Cup set lock to 30Nm

Tool Required P/N: EMA-TT-B012 / EMA-TT-B012S Tool compatible with torque wrench for installation use.