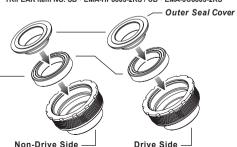

#### **Bearing Options**

★ SB (Steel Bearing) / ★ CB (Ceramic Bearing) Bearing Size: 25 X 37 X 7mm (6805-2RS)

Replacement Bearing set TRIPEAK item NO. SB: EMA-HP6805-2RS / CB: EMA-JC6805-2RS