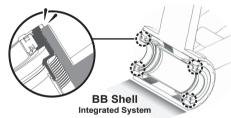

## **T47 Road TO SHIMANO THREADED BB System**

TRIPEAK Product NO. EMA-T478624-SH★BR

### Step 1

THREADED (TWIST-LOCK)

DRIVE SIDE Cup set lock to 30Nm

# Step 2

THREADED (TWIST-LOCK)

Non-DRIVE SIDE Cup set lock to 30Nm

Tool Required P/N: EMA-TT-B012 / EMA-TT-B012S Tool compatible with torque wrench for installation use.