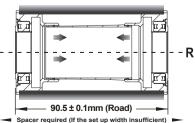

h torque wrench for installation use.

#### **NOTICE**

- To install TRiPEAK Bottom Bracket, we strongly recommend that you have a trained bicycle mechanic at your local bike shop.
- · Do not alter this product in any way as it can cause unseen damage. Any modifications to this product will void the warranty.
- Make sure with the crankset are firmly attached to the bottom bracket. Improperly attached cranks can become detached from the BB set.
- · When cleaning the bottom bracket set, only use mild soap and water. Never spray with high-pressure water. It will cause BB cup internal water ingress and influencing the bearing rolling lifetime.
- · If you have any questions or concerns about this product Please feel free to contact us. E-mail:info@tripeakbearing.com



### **Installed-Width**



www.tripeakbearing.com